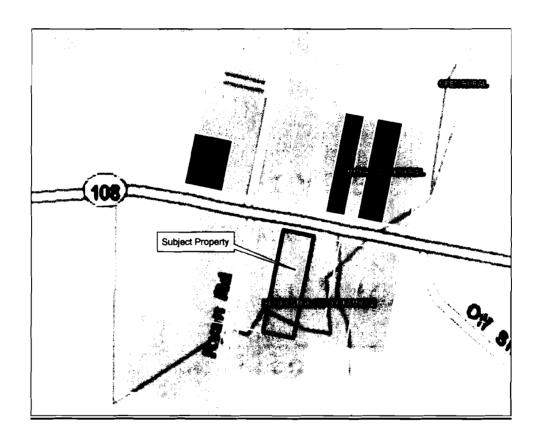

**SECTION 3. OWNER AND DESCRIPTION:** The land rezoned by this Ordinance is owned by George and Dorothy Vuturo, Inc, of Fernandina, Florida and is identified by the following tax identification number, graphic illustration and legal description:

00-00-30-0600-0002-0170

## **LEGAL DESCRIPTION**

LOTS 17 AND 18 (EXCEPT THE WESTERY 80 FEET OF LOT 18), BLOCK 2, SADLER ESTATES, ACCORDING TO PLAT THEREOF RECORDED IN PLAT BOOK 2, PAGE 68 OF THE PUBLIC RECORDS OF NASSAU COUNTY, FLORIDA